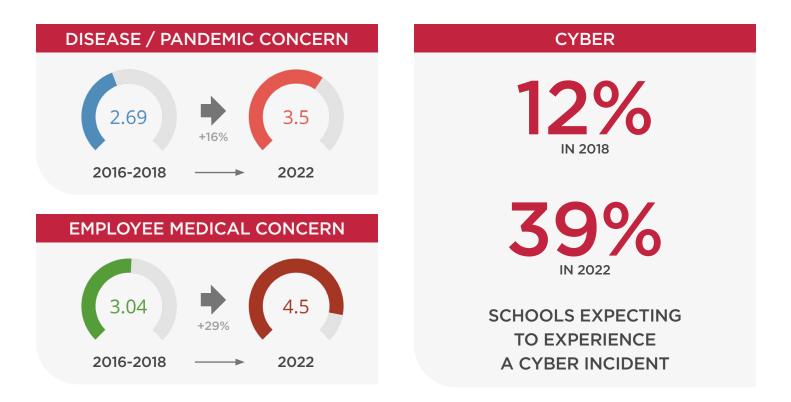

Between 2016 to 2018, we collected risk surveys from more than 160 schools and today we are comparing that information against newly collected 2022 data. This helps us identify areas of concern, top losses, and areas in which organizations are most and least prepared. Some key findings are listed below.